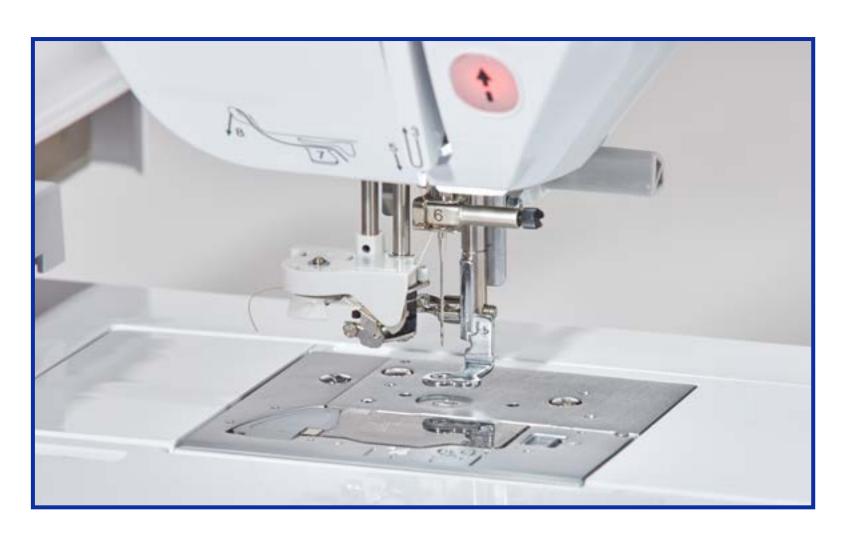

# Want to get seriously creative?

The **NV880E** is packed full of easy-to-use features. It is the perfect machine to embellish and personalise clothing, quilts, towels and so much more.

More time to create – with an automatic needle threader and drop-in bobbin spend more time creating, not setting up.

Never run out of thread – automatic upper and lower thread sensors mean you won't run out of thread mid stitch.

**Easy to navigate** – easily manage everything on the full colour, large 4.9" touchscreen.

**Perfect positioning** – let the LED needle pointer point the way to better embroidery. Drop your needle exactly where it needs to be, so you always place your pattern in the right place.

**Fast and precise** – stitch out speeds of up to 850 stitches per minute.

**'Sew' unique** – quickly adjust, mirror, re-size and edit text. Save everything to the machine's memory so you can use it again.

**Pretty neat** – the thread trimmer function trims any excess threads for you. Bye, bye snips!

**Auto foot down** – programme your machine to automatically put the foot down and start embroidering when you press the start/stop button.

A life of colour – preview embroidery designs in full colour.