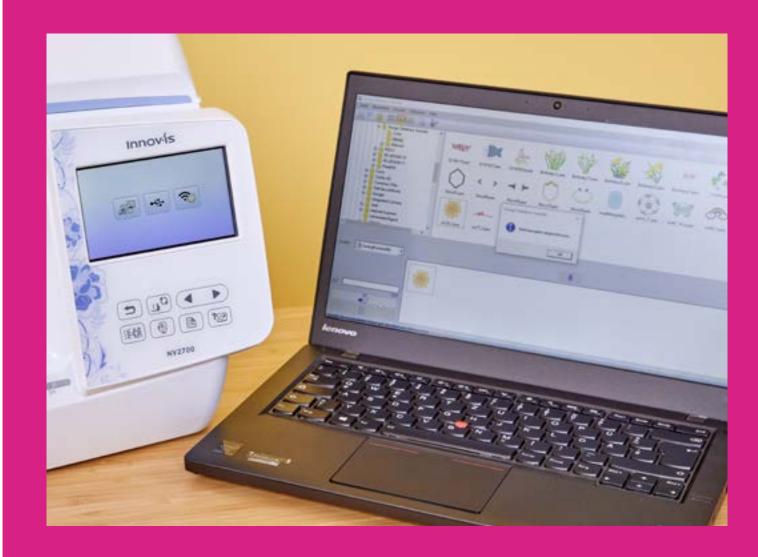

#### Data transfer is easy!

With Wireless LAN connectivity you can wirelessly transfer data and keep up with Brother's software developments.

Try out the new FREE Design Database Transfer program\* to wirelessly send your designs from your PC to your machine.

You can also transfer designs via the built-in USB port.

\*Compatible with Windows OS devices only.

Get creative with the NV880E's 258 built-in embroidery patterns and create some really unique pieces!