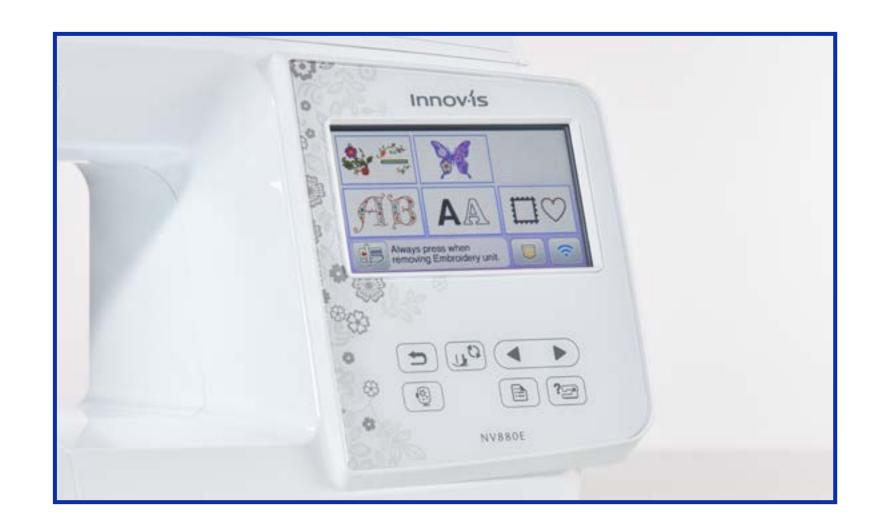

Never run out of thread – automatic upper and lower thread sensors mean you won't run out of thread mid stitch.

**Easy to navigate** – easily manage everything on the full colour, large 4.9" touchscreen.

#### **General features**

| LCD display                | 4.9" colour touch screen                                                                                                                                                                                    |
|----------------------------|-------------------------------------------------------------------------------------------------------------------------------------------------------------------------------------------------------------|
| Compact face plate         | The angle of the face plate has been improved so it is easier to reach the needle when it needs changing.                                                                                                   |
| Automatic needle threader  | Follow the guide, thread the needle and press the lever. Voila!                                                                                                                                             |
| Drop-in bobbin             | Just drop in a full bobbin and you're ready to go.                                                                                                                                                          |
| Central control panel      | All important functions within easy reach.                                                                                                                                                                  |
| Thread sensors             | Upper and lower thread sensors alert you to broken threads and automatically stops your stitching.                                                                                                          |
| Automatic thread tension   | Automatically detects fabric being embroidered/sewn and adjusts the tension to suit.                                                                                                                        |
| Start/stop button          | Ergonomic large start/stop button for use without the foot pedal.                                                                                                                                           |
| Speed                      | 850 stiches per minute – achieve more with a quicker stitch out.                                                                                                                                            |
| USB connectivity           | Transfer even more embroidery patterns to your machine.                                                                                                                                                     |
| WLAN data transfer enabled | Transfer embroidery designs via WLAN with Design Database Transfer program*.  Make updates to your machine wirelessly so your machine will continue to grow with you, and with future Brother developments. |
| Built-in tutorials         | A sewing tutor always at your side. Easily learn how to operate your machine.                                                                                                                               |