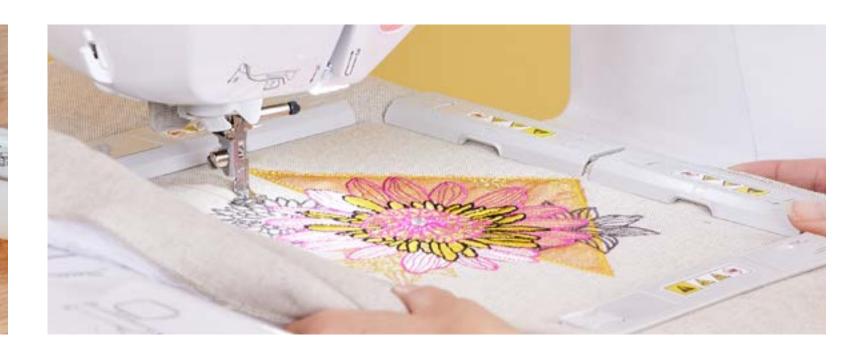

# Exquisite embroidery

A large working area and generous embroidery space give you plenty of room to get creative. Featuring brand new embroidery designs, pattern editing and colour sorting, your projects will be 'sew' unique – just like you.

### **Embroidery features**

| Embroidery area             | 260 x 160 mm embroidery area - space to stitch out large, intricate designs.                                                                    |
|-----------------------------|-------------------------------------------------------------------------------------------------------------------------------------------------|
| Built-in designs            | 258 built-in embroidery patterns - including BRAND NEW regal, fun llamas, jungle animals, flower power, pretty lavender and blackwork patterns. |
| Built-in fonts              | 13 fonts (nine alphabet, one Cyrillic, three Japanese) – make anything you want to say beautiful.                                               |
| Text edit functions         | Simplified user interface for text input and editing, with various editing capabilities such as curving, arraying and space adjustment.         |
| 140 built-in frame patterns | Add frames to monograms and other embroidery patterns.                                                                                          |
| Thread trimming             | Programmable jump stitch cutting – trims any excess treads for you.                                                                             |
| Monogram built-in designs   | Personalise projects, homewares, gifts, clothing and much more.                                                                                 |
| LED pointer                 | For easy positioning of embroidery patterns.                                                                                                    |
| Auto foot down              | Programme your machine to automatically place the foot down when you press the start/stop button.                                               |
| Advanced editing functions  | Editing features include layout, combine patterns, pattern rotation, size, mirror imaging and more.                                             |
| Colour sorting              | Groups the same colours together so avoids you having to rethread as much.                                                                      |
| Colour change               | Change the colours of your embroidery easily via the colour touchscreen.                                                                        |
| Frame detection             | Automatic embroidery frame size detection.                                                                                                      |
| Included frames             | 260 x 160 mm, 150 x 150 mm, 100 x 100 mm                                                                                                        |
|                             |                                                                                                                                                 |