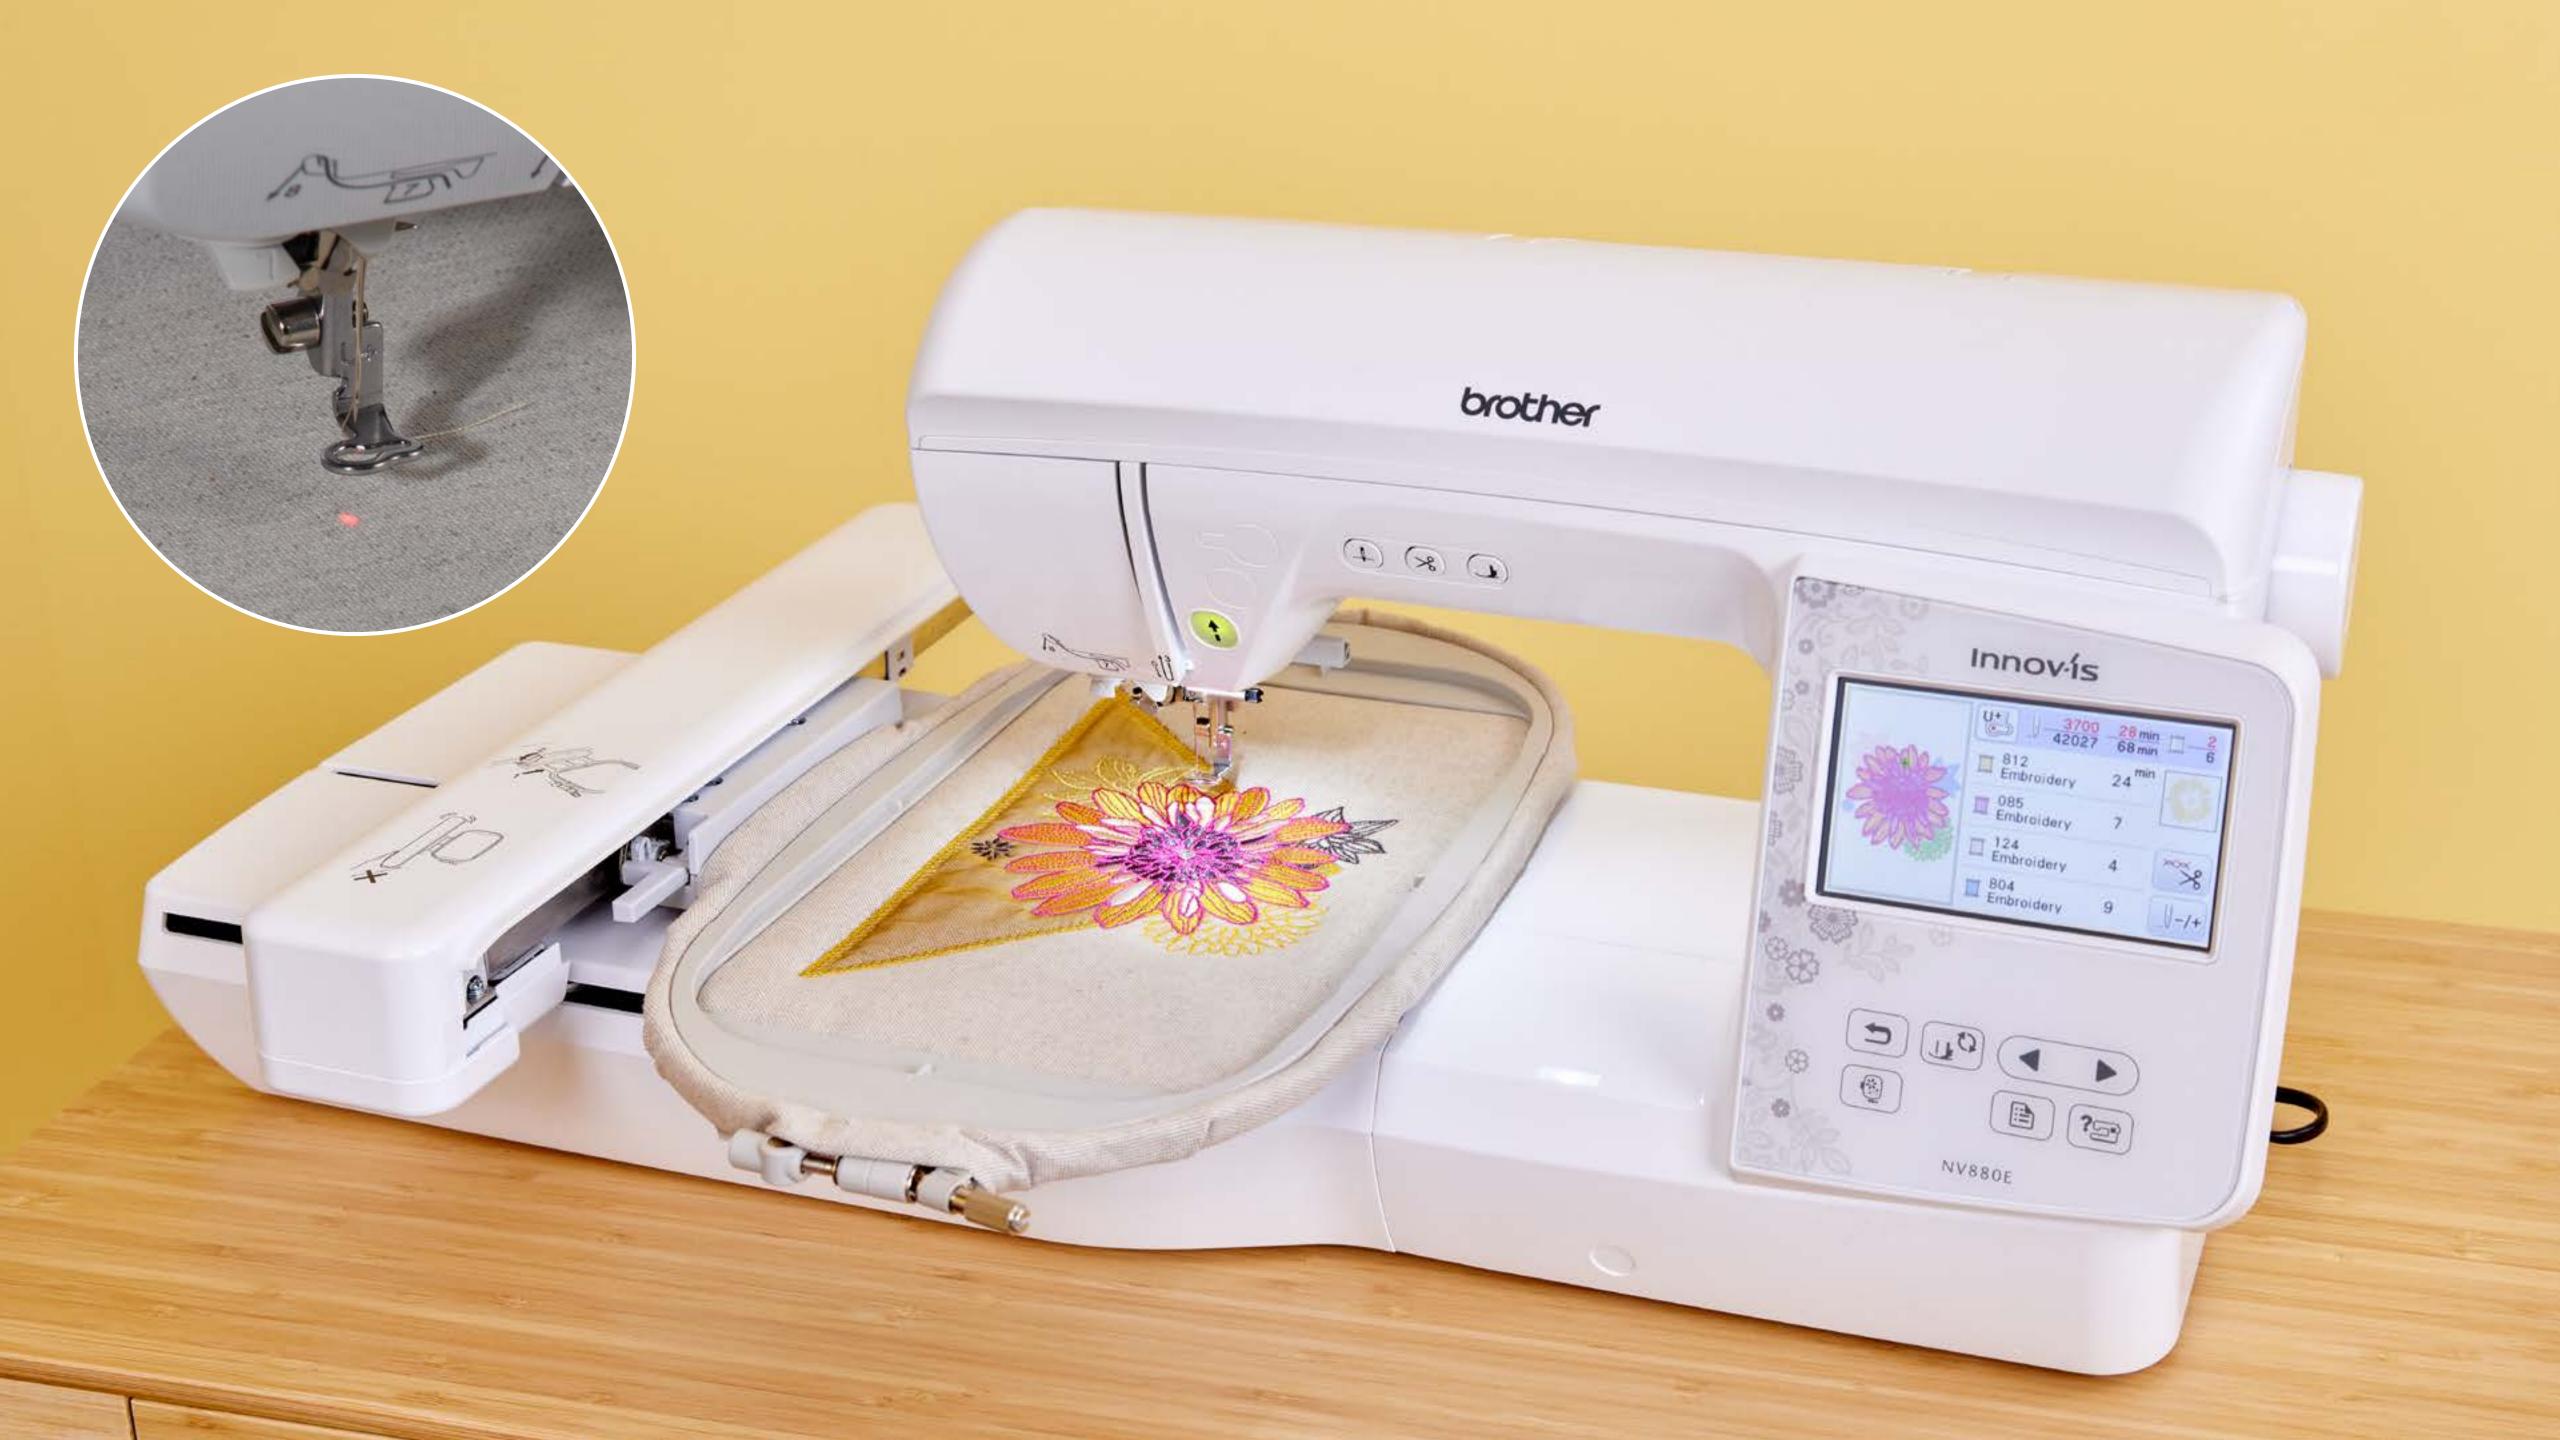

# Exquisite embroidery

A large working area and generous embroidery space give you plenty of room to get creative. Featuring brand new embroidery designs, pattern editing and colour sorting, your projects will be 'sew' unique – just like you.

Bursting with 258 built-in embroidery designs – including BRAND NEW regal, fun llamas, jungle animals, flower power, pretty lavender and blackwork patterns.

**Personalise!** Choose from the 13 built-in fonts or monogramming function to add your unique personal touch to any project.

**Perfect positioning** – let the LED needle pointer point the way to better embroidery. Drop your needle exactly where it needs to be, so you always place your pattern in the right place.

**Fast and precise** – stitch out speeds of up to 850 stitches per minute.

### **Embroidery features**

| Embroidery area             | 260 x 160 mm embroidery area - space to stitch out large, intricate designs.                                                                    |
|-----------------------------|-------------------------------------------------------------------------------------------------------------------------------------------------|
| Built-in designs            | 258 built-in embroidery patterns - including BRAND NEW regal, fun llamas, jungle animals, flower power, pretty lavender and blackwork patterns. |
| Built-in fonts              | 13 fonts (nine alphabet, one Cyrillic, three Japanese) – make anything you want to say beautiful.                                               |
| Text edit functions         | Simplified user interface for text input and editing, with various editing capabilities such as curving, arraying and space adjustment.         |
| 140 built-in frame patterns | Add frames to monograms and other embroidery patterns.                                                                                          |
| Thread trimming             | Programmable jump stitch cutting – trims any excess treads for you.                                                                             |
| Monogram built-in designs   | Personalise projects, homewares, gifts, clothing and much more.                                                                                 |
| LED pointer                 | For easy positioning of embroidery patterns.                                                                                                    |
| Auto foot down              | Programme your machine to automatically place the foot down when you press the start/stop button.                                               |
| Advanced editing functions  | Editing features include layout, combine patterns, pattern rotation, size, mirror imaging and more.                                             |
| Colour sorting              | Groups the same colours together so avoids you having to rethread as much.                                                                      |
| Colour change               | Change the colours of your embroidery easily via the colour touchscreen.                                                                        |
| Frame detection             | Automatic embroidery frame size detection.                                                                                                      |
| Included frames             | 260 x 160 mm, 150 x 150 mm, 100 x 100 mm                                                                                                        |
|                             |                                                                                                                                                 |