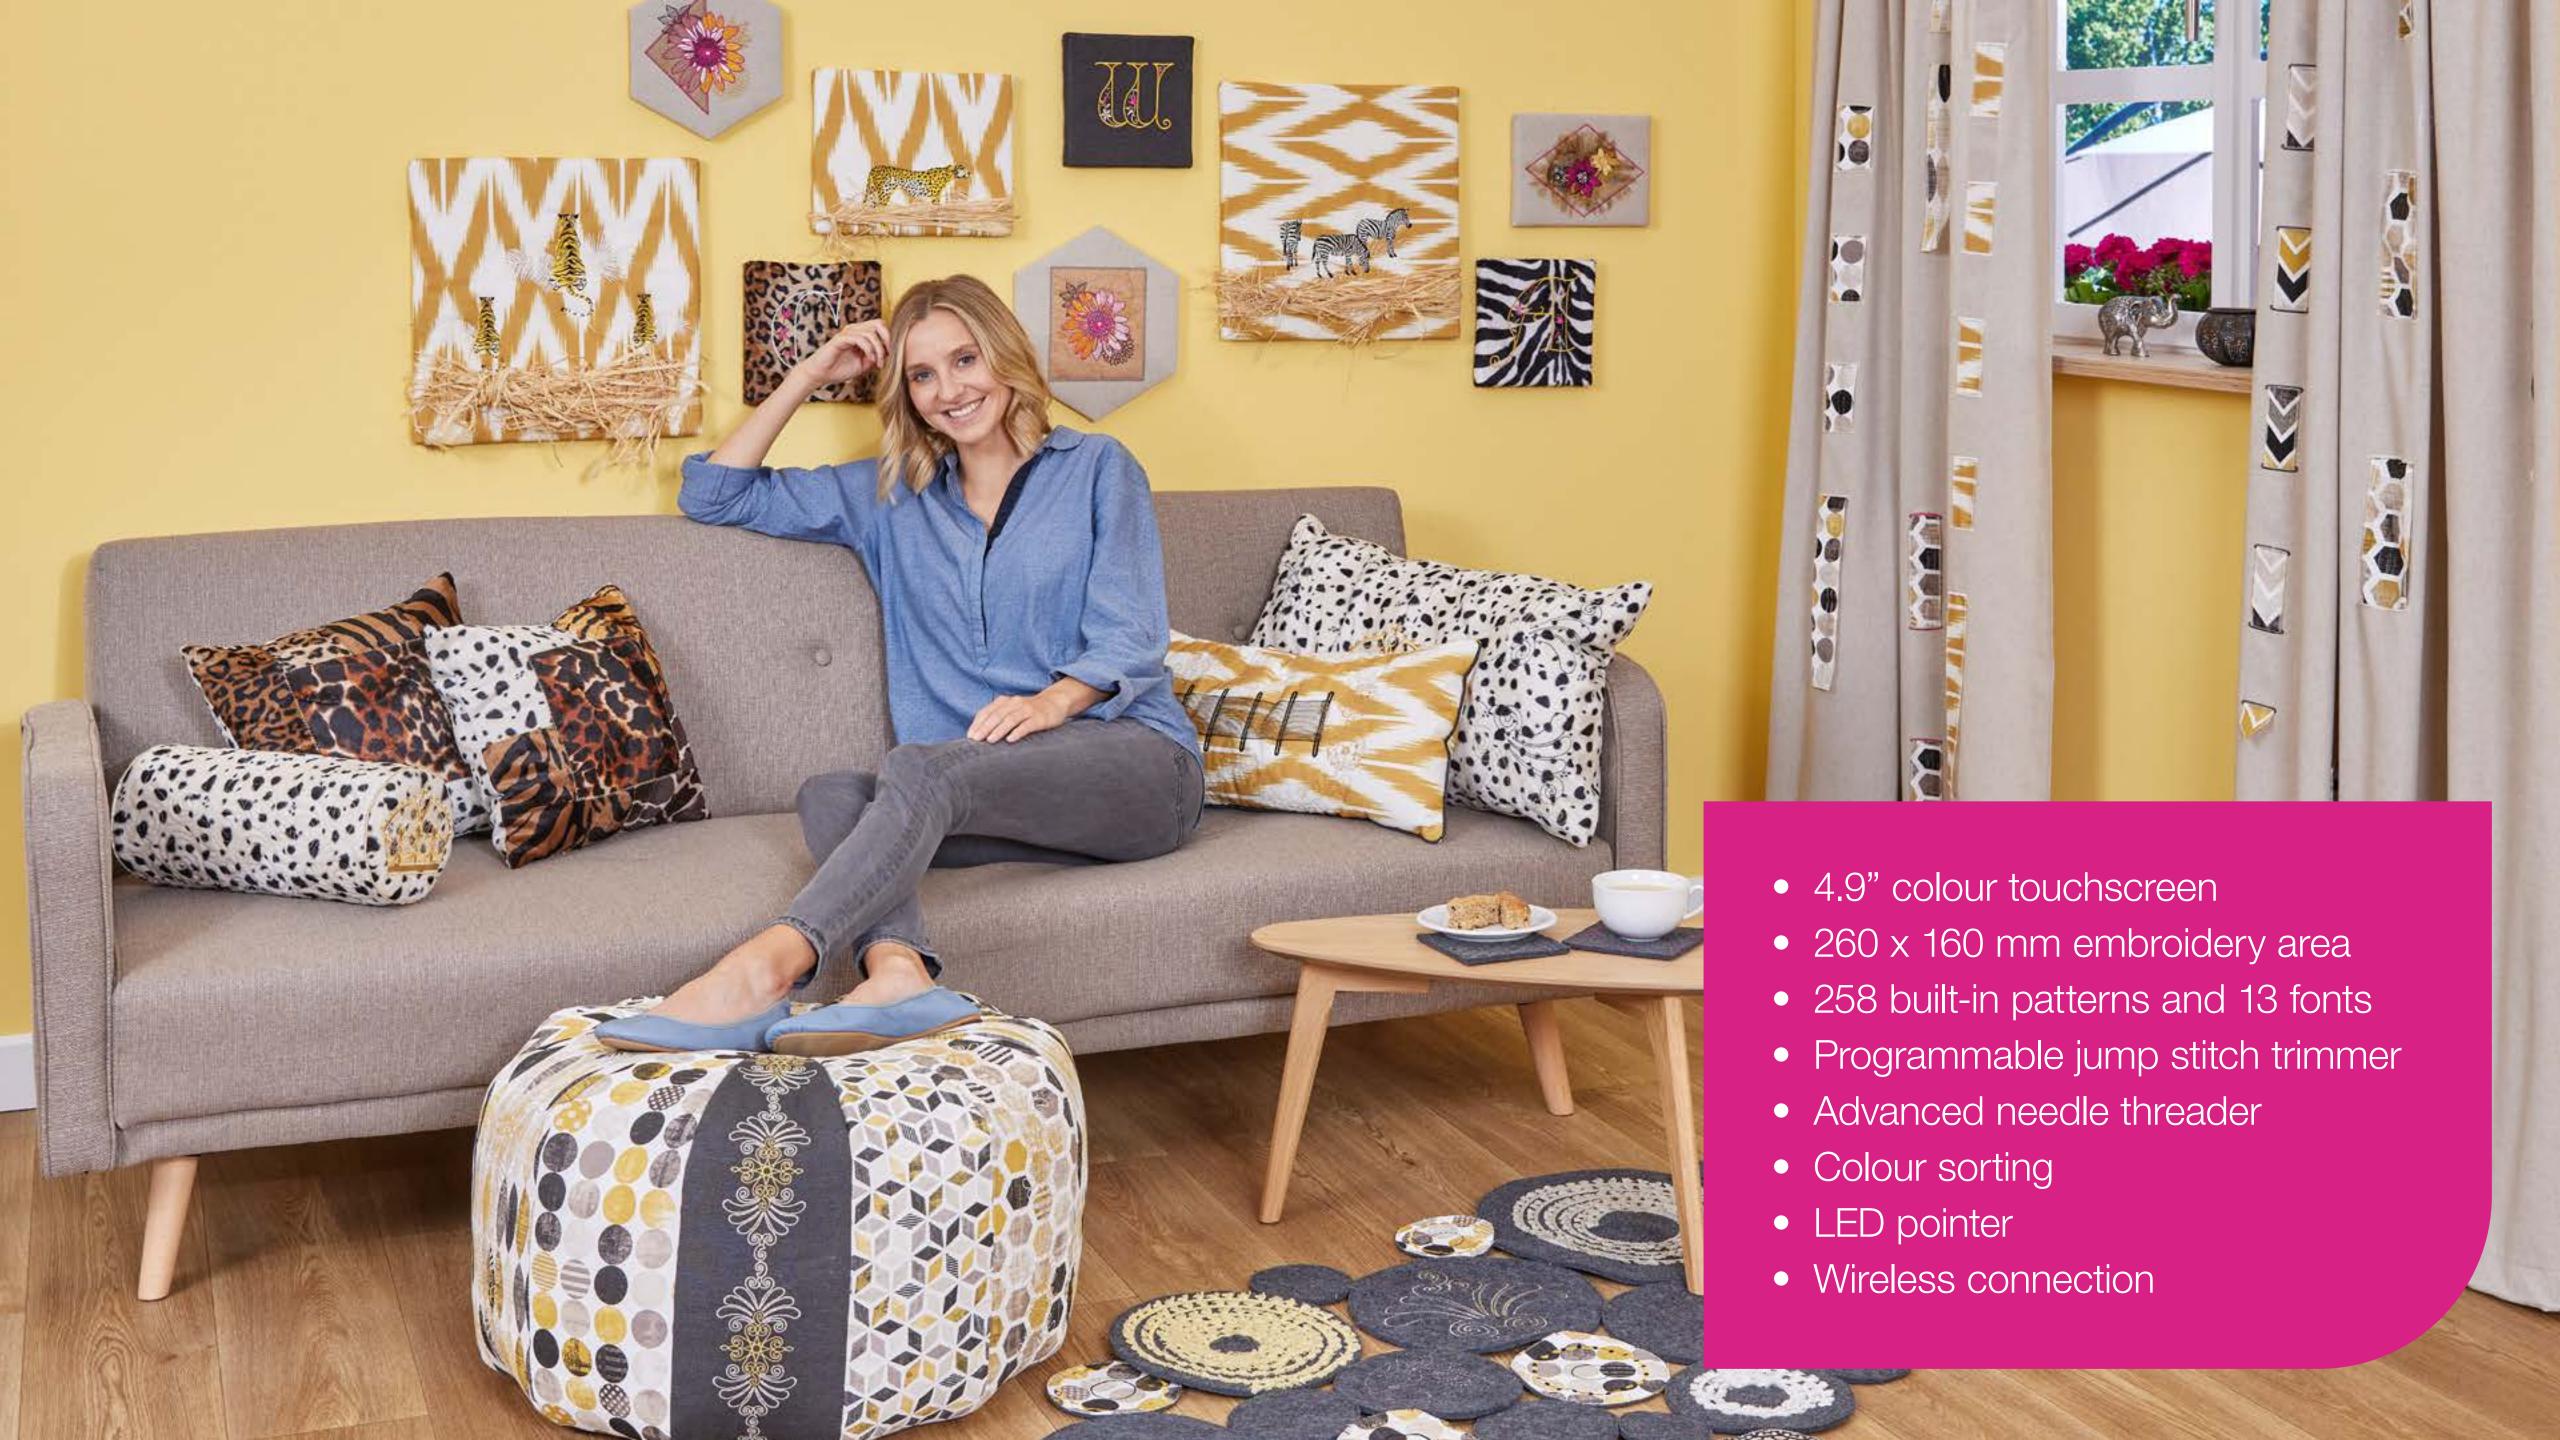

Bursting with 258 built-in embroidery designs – including BRAND NEW regal, fun llamas, jungle animals, flower power, pretty lavender and blackwork patterns.

**Personalise!** Choose from the 13 built-in fonts or monogramming function to add your unique personal touch to any project.

Colour sort the order in which multi-colour embroidery designs are stitched – reducing colour changes and minimising embroidery time.

**New quilting designs** – beautiful embroidery quilt designs let you finish off your quilts in style.

#### **General features**

| LCD display                | 4.9" colour touch screen                                                                                                                                                                                    |
|----------------------------|-------------------------------------------------------------------------------------------------------------------------------------------------------------------------------------------------------------|
| Compact face plate         | The angle of the face plate has been improved so it is easier to reach the needle when it needs changing.                                                                                                   |
| Automatic needle threader  | Follow the guide, thread the needle and press the lever. Voila!                                                                                                                                             |
| Drop-in bobbin             | Just drop in a full bobbin and you're ready to go.                                                                                                                                                          |
| Central control panel      | All important functions within easy reach.                                                                                                                                                                  |
| Thread sensors             | Upper and lower thread sensors alert you to broken threads and automatically stops your stitching.                                                                                                          |
| Automatic thread tension   | Automatically detects fabric being embroidered/sewn and adjusts the tension to suit.                                                                                                                        |
| Start/stop button          | Ergonomic large start/stop button for use without the foot pedal.                                                                                                                                           |
| Speed                      | 850 stiches per minute – achieve more with a quicker stitch out.                                                                                                                                            |
| USB connectivity           | Transfer even more embroidery patterns to your machine.                                                                                                                                                     |
| WLAN data transfer enabled | Transfer embroidery designs via WLAN with Design Database Transfer program*.  Make updates to your machine wirelessly so your machine will continue to grow with you, and with future Brother developments. |
| Built-in tutorials         | A sewing tutor always at your side. Easily learn how to operate your machine.                                                                                                                               |

### **Embroidery features**

| Embroidery area             | 260 x 160 mm embroidery area - space to stitch out large, intricate designs.                                                                    |
|-----------------------------|-------------------------------------------------------------------------------------------------------------------------------------------------|
| Built-in designs            | 258 built-in embroidery patterns - including BRAND NEW regal, fun llamas, jungle animals, flower power, pretty lavender and blackwork patterns. |
| Built-in fonts              | 13 fonts (nine alphabet, one Cyrillic, three Japanese) – make anything you want to say beautiful.                                               |
| Text edit functions         | Simplified user interface for text input and editing, with various editing capabilities such as curving, arraying and space adjustment.         |
| 140 built-in frame patterns | Add frames to monograms and other embroidery patterns.                                                                                          |
| Thread trimming             | Programmable jump stitch cutting – trims any excess treads for you.                                                                             |
| Monogram built-in designs   | Personalise projects, homewares, gifts, clothing and much more.                                                                                 |
| LED pointer                 | For easy positioning of embroidery patterns.                                                                                                    |
| Auto foot down              | Programme your machine to automatically place the foot down when you press the start/stop button.                                               |
| Advanced editing functions  | Editing features include layout, combine patterns, pattern rotation, size, mirror imaging and more.                                             |
| Colour sorting              | Groups the same colours together so avoids you having to rethread as much.                                                                      |
| Colour change               | Change the colours of your embroidery easily via the colour touchscreen.                                                                        |
| Frame detection             | Automatic embroidery frame size detection.                                                                                                      |
| Included frames             | 260 x 160 mm, 150 x 150 mm, 100 x 100 mm                                                                                                        |
|                             |                                                                                                                                                 |