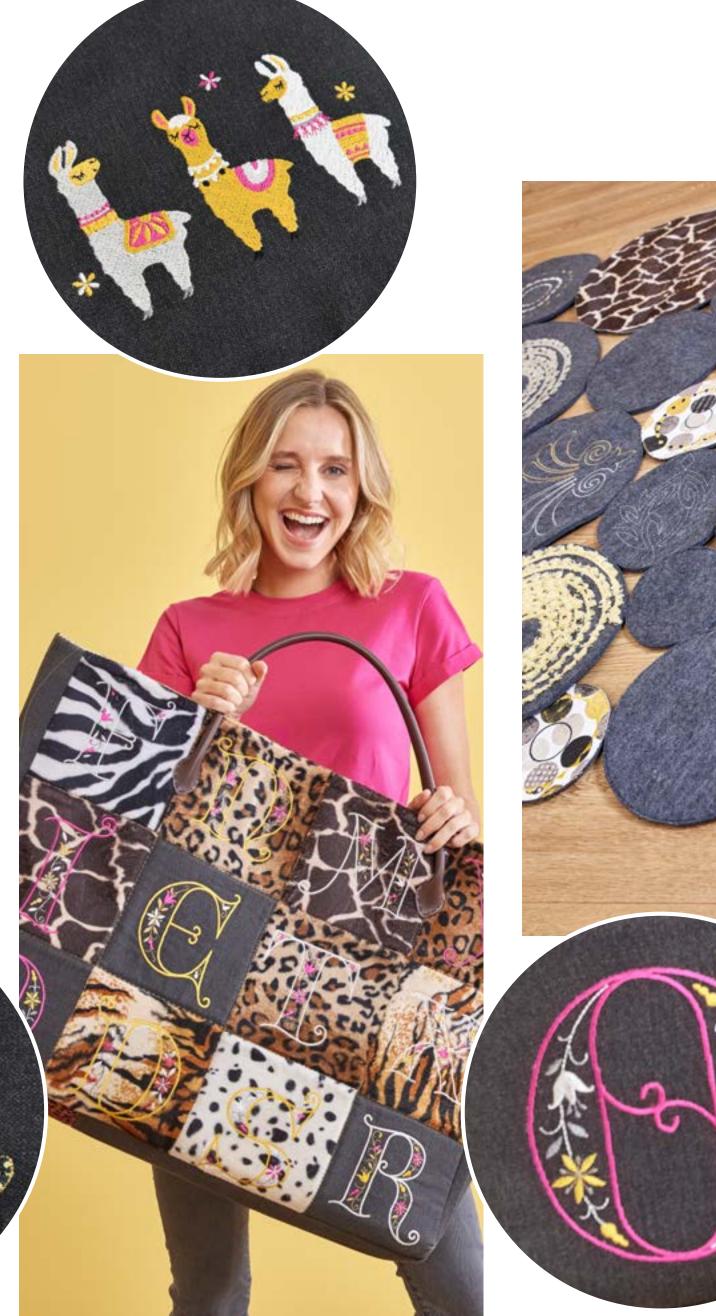

Bursting with 258 built-in embroidery designs – including BRAND NEW regal, fun llamas, jungle animals, flower power, pretty lavender and blackwork patterns.

**Personalise!** Choose from the 13 built-in fonts or monogramming function to add your unique personal touch to any project.

**'Sew' unique** – quickly adjust, mirror, re-size and edit text. Save everything to the machine's memory so you can use it again.

**Pretty neat** – the thread trimmer function trims any excess threads for you. Bye, bye snips!

Colour sort the order in which multi-colour embroidery designs are stitched – reducing colour changes and minimising embroidery time.

**New quilting designs** – beautiful embroidery quilt designs let you finish off your quilts in style.