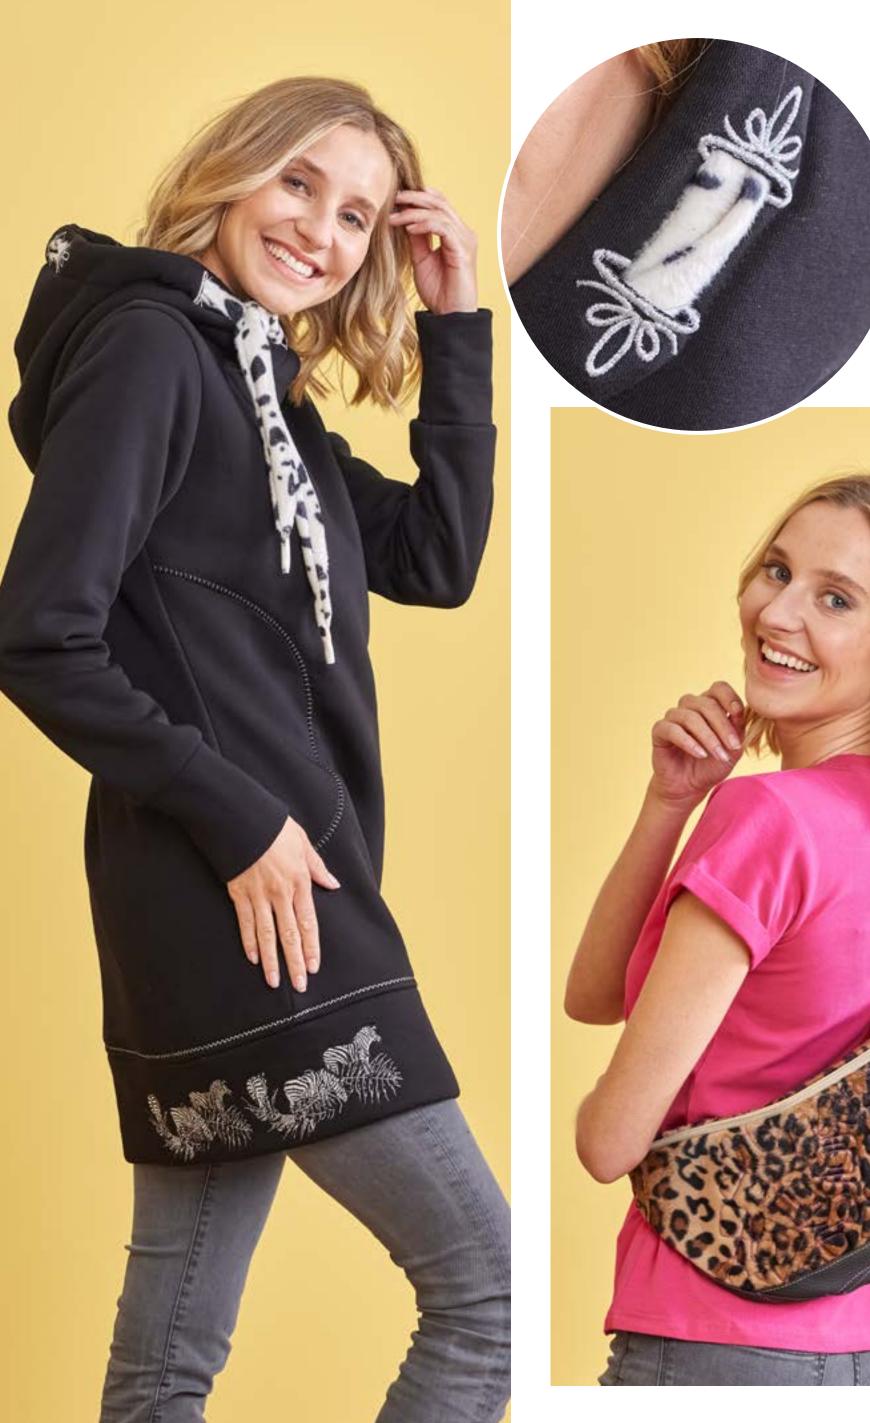

# Exquisite embroidery

A large working area and generous embroidery space give you plenty of room to get creative. Featuring brand new embroidery designs, pattern editing and colour sorting, your projects will be 'sew' unique – just like you.

Bursting with 258 built-in embroidery designs – including BRAND NEW regal, fun llamas, jungle animals, flower power, pretty lavender and blackwork patterns.

**Personalise!** Choose from the 13 built-in fonts or monogramming function to add your unique personal touch to any project.

Colour sort the order in which multi-colour embroidery designs are stitched – reducing colour changes and minimising embroidery time.

**New quilting designs** – beautiful embroidery quilt designs let you finish off your quilts in style.