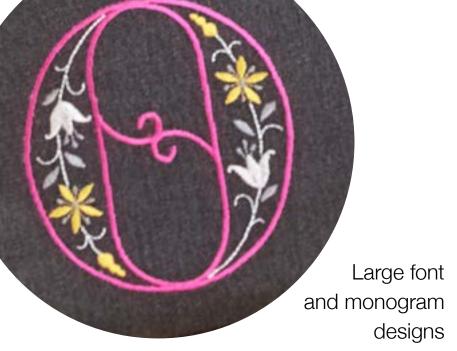

Bursting with 258 built-in embroidery designs – including BRAND NEW regal, fun llamas, jungle animals, flower power, pretty lavender and blackwork patterns.

**Personalise!** Choose from the 13 built-in fonts or monogramming function to add your unique personal touch to any project.

### **Embroidery features**

| Embroidery area             | 260 x 160 mm embroidery area - space to stitch out large, intricate designs.                                                                    |
|-----------------------------|-------------------------------------------------------------------------------------------------------------------------------------------------|
| Built-in designs            | 258 built-in embroidery patterns - including BRAND NEW regal, fun llamas, jungle animals, flower power, pretty lavender and blackwork patterns. |
| Built-in fonts              | 13 fonts (nine alphabet, one Cyrillic, three Japanese) – make anything you want to say beautiful.                                               |
| Text edit functions         | Simplified user interface for text input and editing, with various editing capabilities such as curving, arraying and space adjustment.         |
| 140 built-in frame patterns | Add frames to monograms and other embroidery patterns.                                                                                          |
| Thread trimming             | Programmable jump stitch cutting – trims any excess treads for you.                                                                             |
| Monogram built-in designs   | Personalise projects, homewares, gifts, clothing and much more.                                                                                 |
| LED pointer                 | For easy positioning of embroidery patterns.                                                                                                    |
| Auto foot down              | Programme your machine to automatically place the foot down when you press the start/stop button.                                               |
| Advanced editing functions  | Editing features include layout, combine patterns, pattern rotation, size, mirror imaging and more.                                             |
| Colour sorting              | Groups the same colours together so avoids you having to rethread as much.                                                                      |
| Colour change               | Change the colours of your embroidery easily via the colour touchscreen.                                                                        |
| Frame detection             | Automatic embroidery frame size detection.                                                                                                      |
| Included frames             | 260 x 160 mm, 150 x 150 mm, 100 x 100 mm                                                                                                        |
|                             |                                                                                                                                                 |