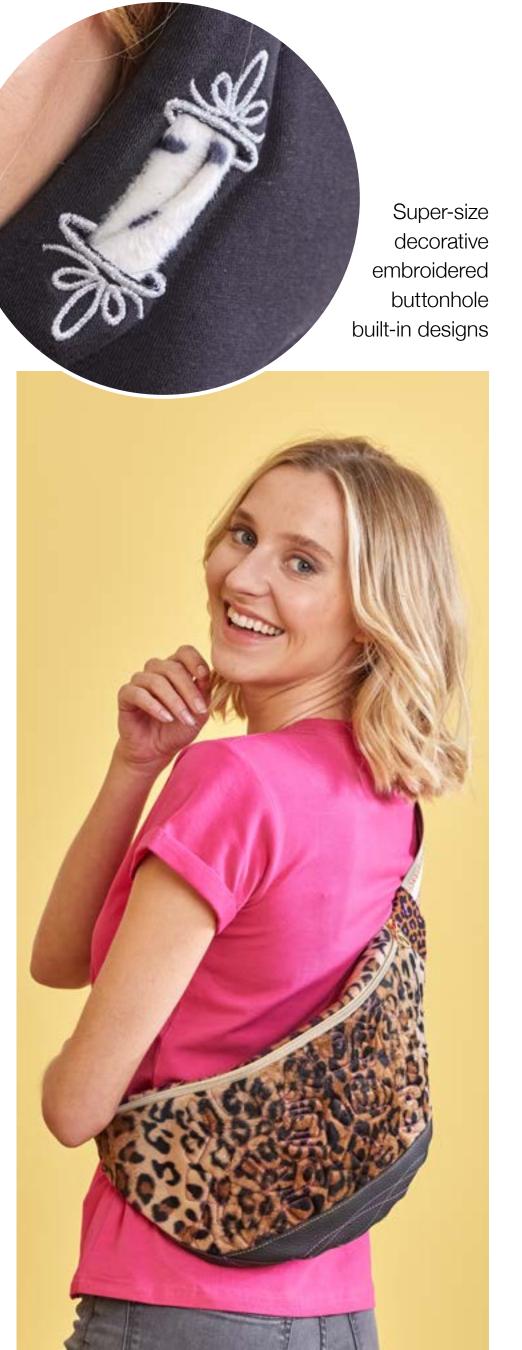

Bursting with 258 built-in embroidery designs – including BRAND NEW regal, fun llamas, jungle animals, flower power, pretty lavender and blackwork patterns.

**Personalise!** Choose from the 13 built-in fonts or monogramming function to add your unique personal touch to any project.

**Perfect positioning** – let the LED needle pointer point the way to better embroidery. Drop your needle exactly where it needs to be, so you always place your pattern in the right place.

**Fast and precise** – stitch out speeds of up to 850 stitches per minute.

**'Sew' unique** – quickly adjust, mirror, re-size and edit text. Save everything to the machine's memory so you can use it again.

**Pretty neat** – the thread trimmer function trims any excess threads for you. Bye, bye snips!