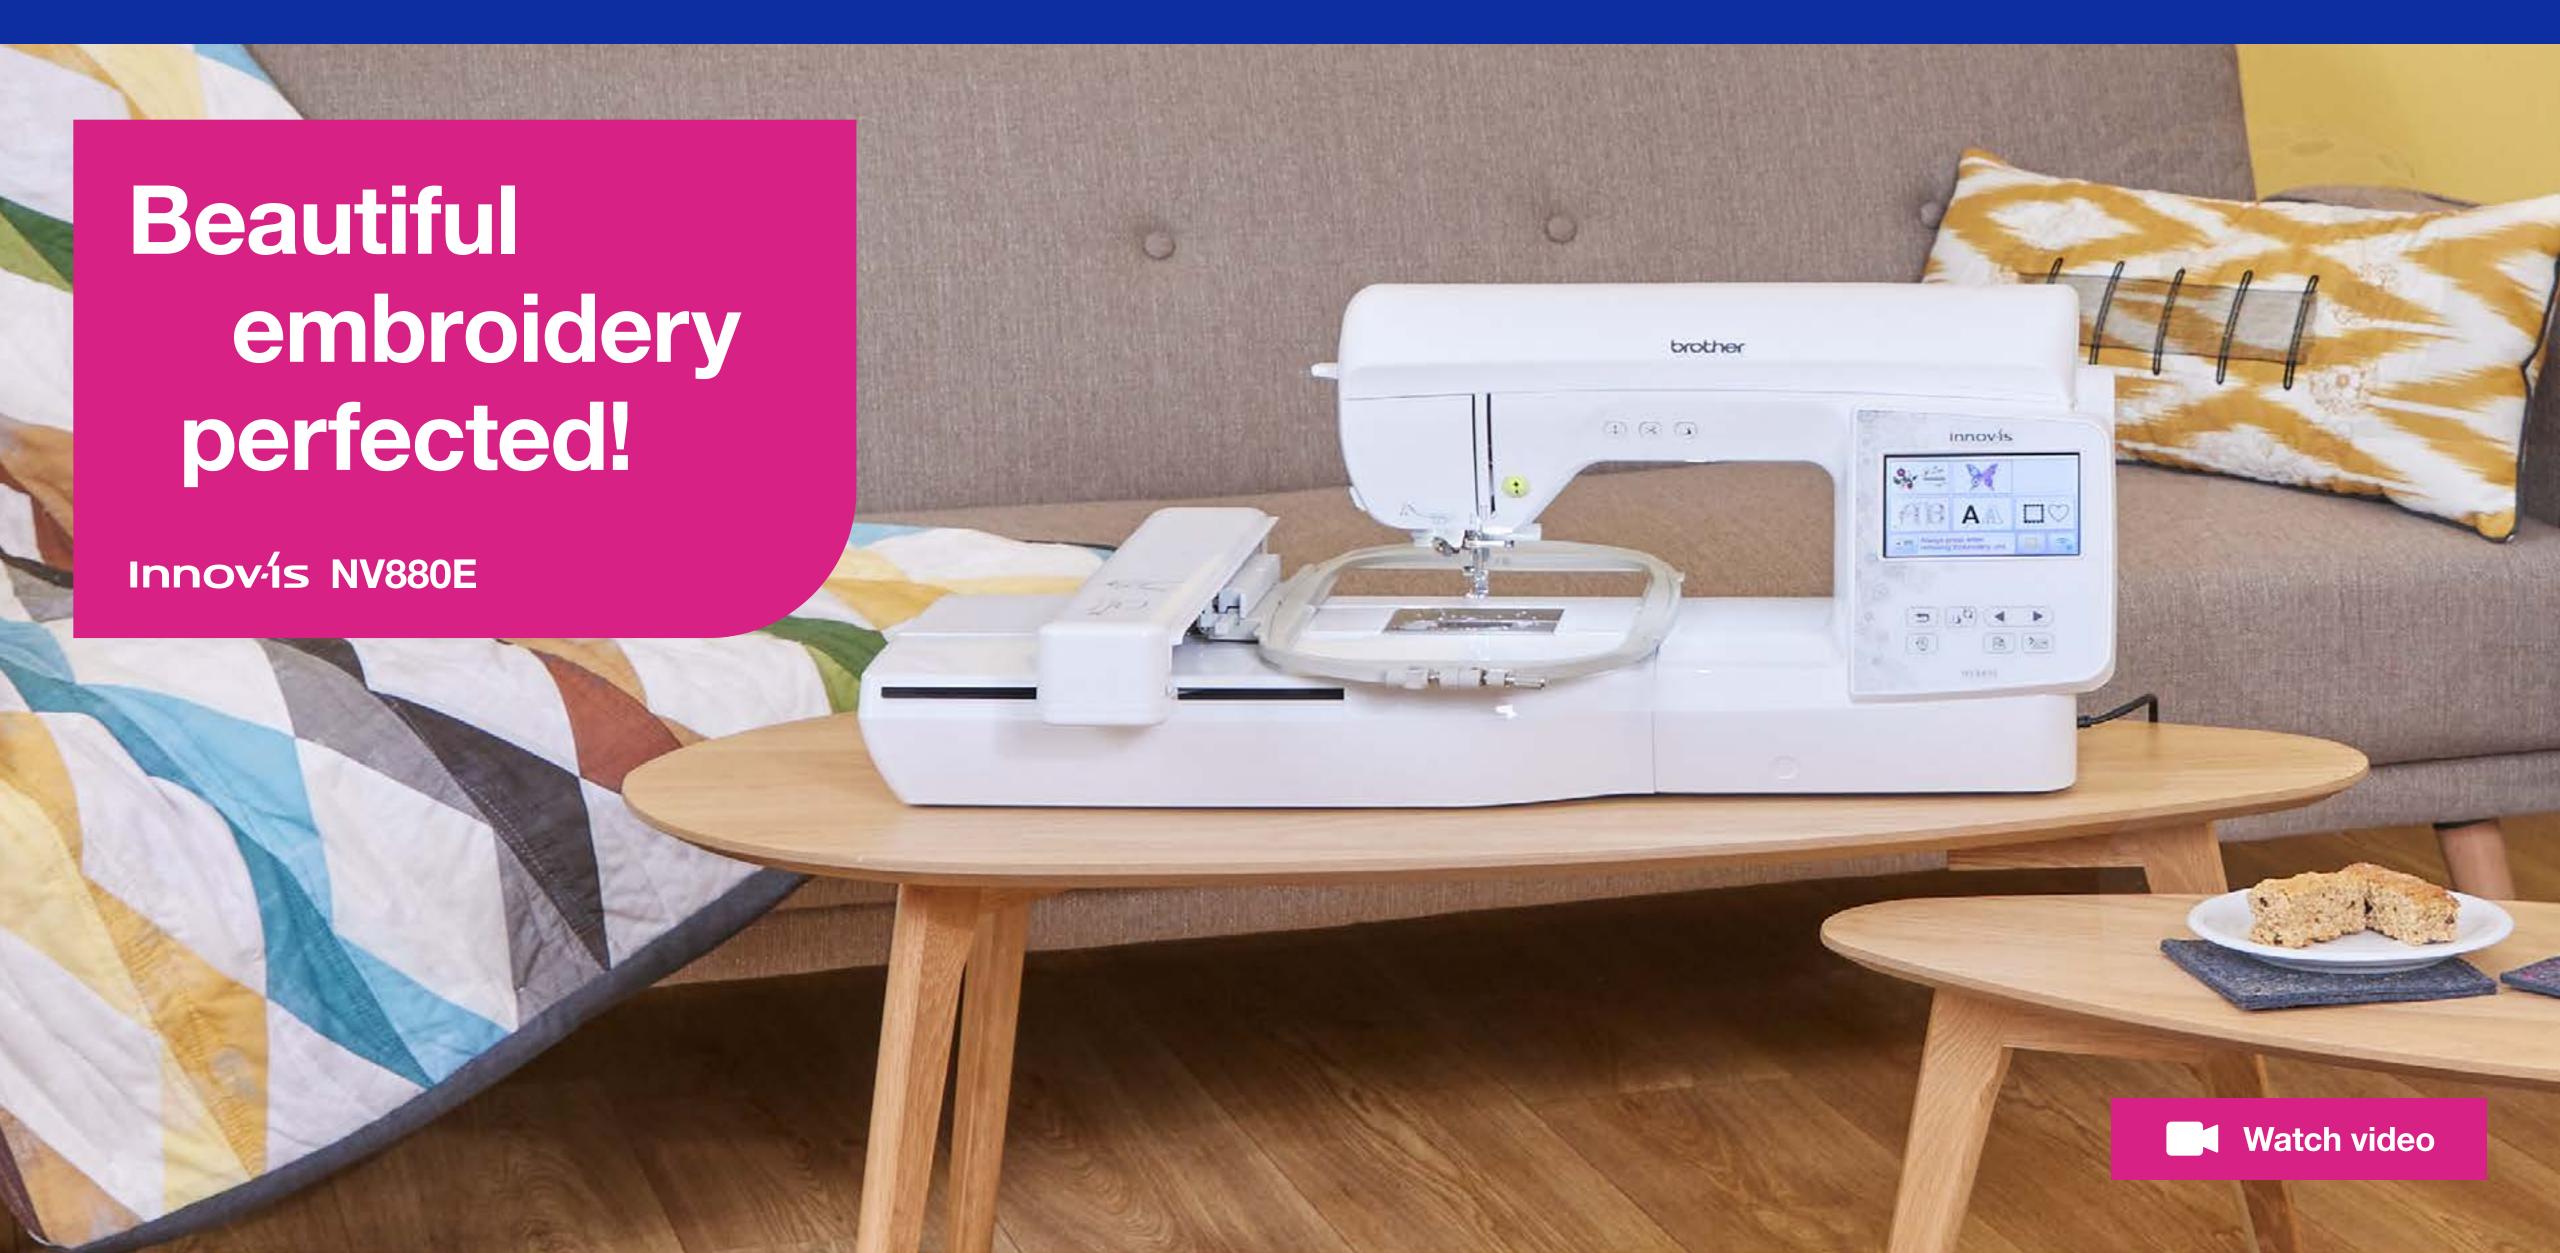

# Want to get seriously creative?

The **NV880E** is packed full of easy-to-use features. It is the perfect machine to embellish and personalise clothing, quilts, towels and so much more.

More time to create – with an automatic needle threader and drop-in bobbin spend more time creating, not setting up.

# Exquisite embroidery

A large working area and generous embroidery space give you plenty of room to get creative. Featuring brand new embroidery designs, pattern editing and colour sorting, your projects will be 'sew' unique – just like you.