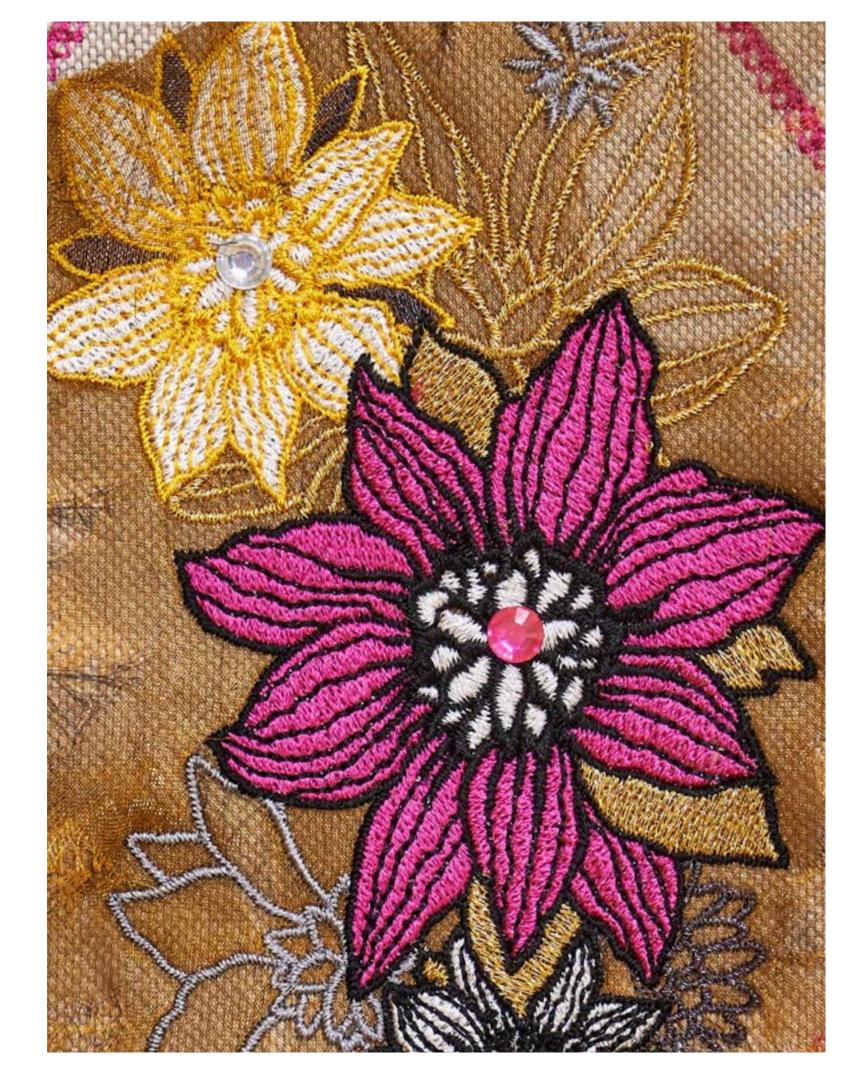

Bursting with 258 built-in embroidery designs – including BRAND NEW regal, fun llamas, jungle animals, flower power, pretty lavender and blackwork patterns.

**Personalise!** Choose from the 13 built-in fonts or monogramming function to add your unique personal touch to any project.

### **Embroidery features**

| Embroidery area             | 260 x 160 mm embroidery area - space to stitch out large, intricate designs.                                                                    |
|-----------------------------|-------------------------------------------------------------------------------------------------------------------------------------------------|
| Built-in designs            | 258 built-in embroidery patterns - including BRAND NEW regal, fun llamas, jungle animals, flower power, pretty lavender and blackwork patterns. |
| Built-in fonts              | 13 fonts (nine alphabet, one Cyrillic, three Japanese) – make anything you want to say beautiful.                                               |
| Text edit functions         | Simplified user interface for text input and editing, with various editing capabilities such as curving, arraying and space adjustment.         |
| 140 built-in frame patterns | Add frames to monograms and other embroidery patterns.                                                                                          |
| Thread trimming             | Programmable jump stitch cutting – trims any excess treads for you.                                                                             |
| Monogram built-in designs   | Personalise projects, homewares, gifts, clothing and much more.                                                                                 |
| LED pointer                 | For easy positioning of embroidery patterns.                                                                                                    |
| Auto foot down              | Programme your machine to automatically place the foot down when you press the start/stop button.                                               |
| Advanced editing functions  | Editing features include layout, combine patterns, pattern rotation, size, mirror imaging and more.                                             |
| Colour sorting              | Groups the same colours together so avoids you having to rethread as much.                                                                      |
| Colour change               | Change the colours of your embroidery easily via the colour touchscreen.                                                                        |
| Frame detection             | Automatic embroidery frame size detection.                                                                                                      |
| Included frames             | 260 x 160 mm, 150 x 150 mm, 100 x 100 mm                                                                                                        |
|                             |                                                                                                                                                 |