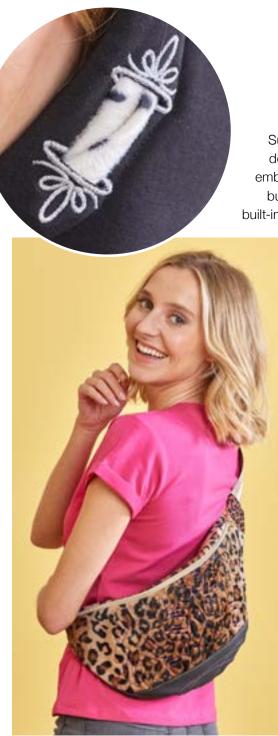

**Bursting with 258 built-in embroidery designs** – including BRAND NEW regal, fun llamas, jungle animals, flower power, pretty lavender and blackwork patterns.

**Personalise!** Choose from the 13 built-in fonts or monogramming function to add your unique personal touch to any project.

Get creative with the NV880E' built-in embroidery patterns and create some really unique pieces!

Large font and monogram designs