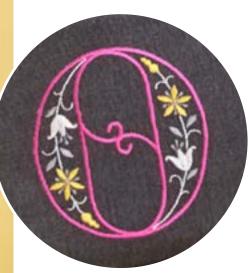

**Bursting with 258 built-in embroidery designs** – including BRAND NEW regal, fun llamas, jungle animals, flower power, pretty lavender and blackwork patterns.

**Personalise!** Choose from the 13 built-in fonts or monogramming function to add your unique personal touch to any project.

Get creative with the NV880E' built-in embroidery patterns and create some really unique pieces!

Large font and monogram designs