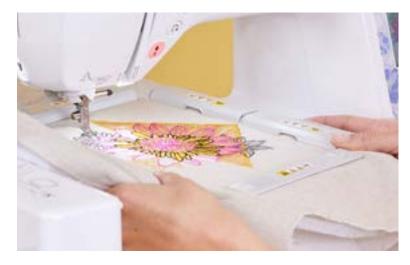

## Exquisite embroidery with the Innov-is NV2700 and NV880E

A large working area and generous embroidery space give you plenty of room to get creative. Featuring brand new embroidery designs, pattern editing and colour sorting, your projects will be 'sew' unique – just like you.

**Perfect positioning** – let the LED needle pointer point the way to better embroidery. Drop your needle exactly where it needs to be, so you always place your pattern in the right place.

**Fast and precise** – stitch out speeds of up to 850 stitches per minute.