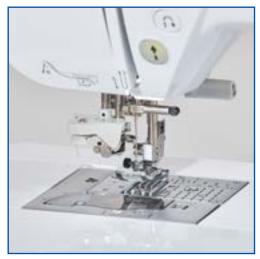

## Time to step up your creatitivity!

A D

**DiOUver** 

HA ST

14:44

Innov:is NV880E & NV2700

- 4.9" colour touchscreen
- 260 x 160 mm embroidery area
- 258 built-in patterns and 13 fonts
- Auto jump stitch trimmer
- Colour sorting
- LED pointer
- Wireless LAN connected

**Perfect positioning** – let the LED needle pointer point the way to better embroidery. Drop your needle exactly where it needs to be, so you always place your pattern in the right place.

**Fast and precise** – stitch out speeds of up to 850 stitches per minute.