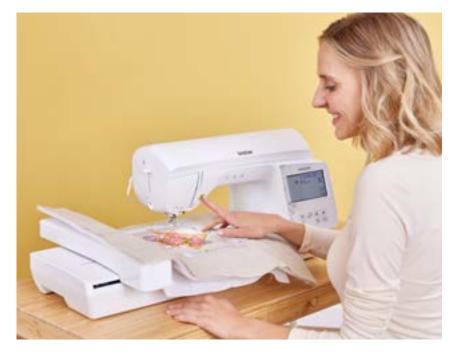

## Time to step up your creatitivity!

A D

**DiOUver** 

HA ST

14:44

Innov:is NV880E & NV2700

- 4.9" colour touchscreen
- 260 x 160 mm embroidery area
- 258 built-in patterns and 13 fonts
- Auto jump stitch trimmer
- Colour sorting
- LED pointer
- Wireless LAN connected

#### Want to get seriously creative?

The **Innov-is NV2700** (combination machine) and the **Innov-is NV880E** (embroidery only) are packed full of easy-to-use features. They're the perfect machines to take you from beginner to intermediate sewing and embroidering.

### Supercharge your sewing and quilting with the Innov-is NV2700

Whether you're into interiors, stepping up your sewing, an avid quilter, or want to tackle more intricate projects, the Innov-is NV2700 has been designed to give professional level precision from easy-to-understand features. **More space to create** – the generous 8.3" workspace means you can tackle large projects with ease, or just give yourself a little more space when you're tackling something complicated.