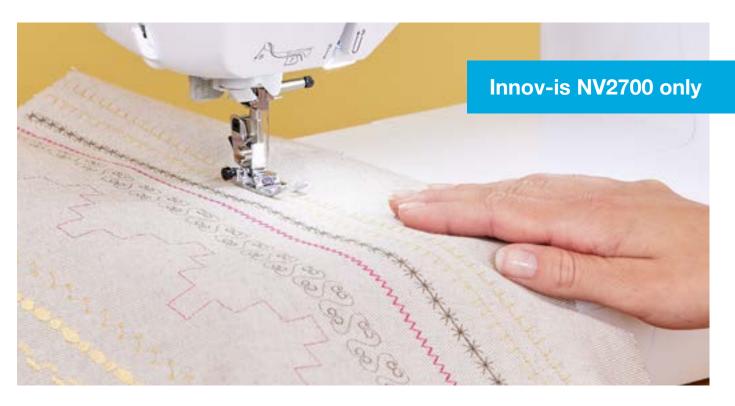

#### Innov-is NV2700 only

- 291 built-in stitches
- Design your own stitches with My Custom Stitch<sup>™</sup>
- Sideways feed
- ICAPS
- Walking foot included!

#### 291 built-in stitches incl. 10 buttonholes -

whatever your project there's a stitch to suit, from utility, to decorative, to buttonholes. The only difficulty is in choosing...

**Sharp corners** – use the pivot function to raise the presser foot whilst keeping the needle in the fabric for easy and accurate fabric rotation and ultra-sharp finishes.