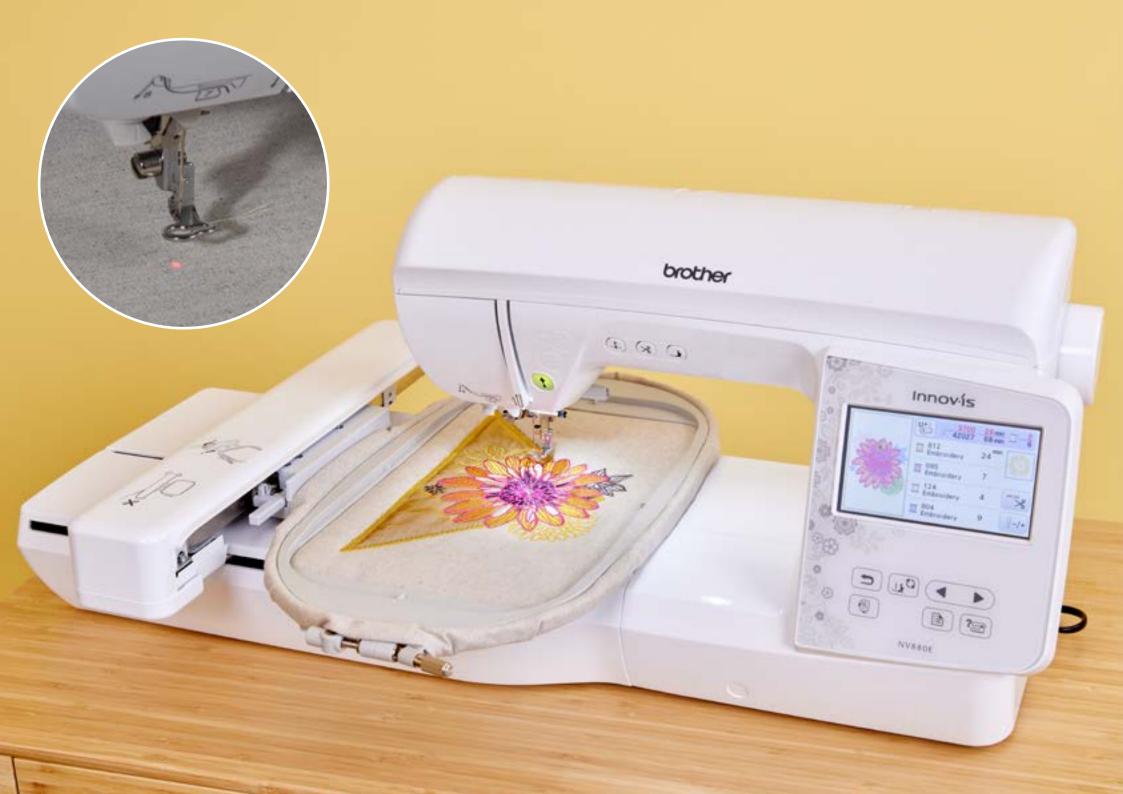

## Exquisite embroidery with the Innov-is NV2700 and NV880E

A large working area and generous embroidery space give you plenty of room to get creative. Featuring brand new embroidery designs, pattern editing and colour sorting, your projects will be 'sew' unique – just like you.

**Bursting with 258 built-in embroidery designs** – including BRAND NEW regal, fun llamas, jungle animals, flower power, pretty lavender and blackwork patterns.

**Personalise!** Choose from the 13 built-in fonts or monogramming function to add your unique personal touch to any project.

**Perfect positioning** – let the LED needle pointer point the way to better embroidery. Drop your needle exactly where it needs to be, so you always place your pattern in the right place.

**Fast and precise** – stitch out speeds of up to 850 stitches per minute.

**Auto foot down** – programme your machine to automatically put the foot down and start embroidering when you press the start/stop button.

A life of colour – preview embroidery designs in full colour. Colour sort the order in which multi-colour embroidery designs are stitched – reducing colour changes and minimising embroidery time.