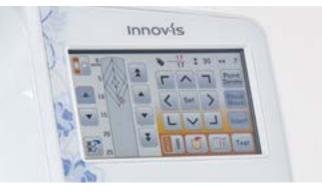

**Easy to navigate** – easily manage everything on the full colour, large 4.9" touchscreen.

**Sit back and sew** – the Innov-is NV2700 and NV880E automatically detect fabric being sewn and adjust the tension to suit.

**You're in control** – quickly access everything that's important via the central control panel. Perfect when you need to make quick adjustments on complex projects.

**Stay connected** – with Wireless LAN connectivity and USB port your machine will continue to grow with Brother's innovative developments.