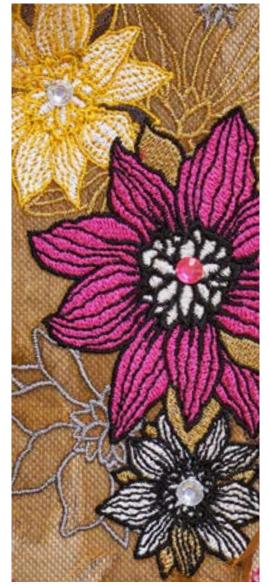

## Exquisite embroidery with the Innov-is NV2700 and NV880E

A large working area and generous embroidery space give you plenty of room to get creative. Featuring brand new embroidery designs, pattern editing and colour sorting, your projects will be 'sew' unique – just like you.

**Bursting with 258 built-in embroidery designs** – including BRAND NEW regal, fun llamas, jungle animals, flower power, pretty lavender and blackwork patterns.

**Personalise!** Choose from the 13 built-in fonts or monogramming function to add your unique personal touch to any project.

**Auto foot down** – programme your machine to automatically put the foot down and start embroidering when you press the start/stop button.

A life of colour – preview embroidery designs in full colour. Colour sort the order in which multi-colour embroidery designs are stitched – reducing colour changes and minimising embroidery time.