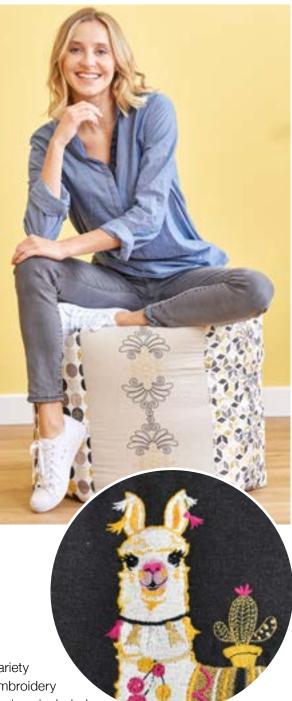

**Bursting with 258 built-in embroidery designs** – including BRAND NEW regal, fun llamas, jungle animals, flower power, pretty lavender and blackwork patterns.

**Personalise!** Choose from the 13 built-in fonts or monogramming function to add your unique personal touch to any project.

#### **Embroidery features**

| Embroidery area               | 260 x 160 mm embroidery area - space to stitch out large, intricate designs.                                                                          |
|-------------------------------|-------------------------------------------------------------------------------------------------------------------------------------------------------|
| Built-in designs              | 258 built-in embroidery patterns - including BRAND NEW regal,<br>fun llamas, jungle animals, flower power, pretty lavender and<br>blackwork patterns. |
| Built-in fonts                | 13 fonts (nine alphabet, one Cyrillic, three Japanese) – make anything you want to say beautiful.                                                     |
| Text edit functions           | Simplified user interface for text input and editing, with various editing capabilities such as curving, arraying and space adjustment.               |
| 140 built-in frame patterns   | Add frames to monograms and other embroidery patterns.                                                                                                |
| Thread trimming               | Programmable jump stitch cutting – trims any excess treads for you.                                                                                   |
| Monogram built-in designs     | Personalise projects, homewares, gifts, clothing and much more.                                                                                       |
| LED pointer                   | For easy positioning of embroidery patterns.                                                                                                          |
| Auto foot down                | Programme your machine to automatically place the foot down when you press the start/stop button.                                                     |
| Advanced editing<br>functions | Editing features include layout, combine patterns, pattern rotation, size, mirror imaging and more.                                                   |
| Colour sorting                | Groups the same colours together so avoids you having to rethread as much.                                                                            |
| Colour change                 | Change the colours of your embroidery easily via the colour touchscreen.                                                                              |
| Frame detection               | Automatic embroidery frame size detection.                                                                                                            |
| Included frames               | For NV880: 260 x 160 mm, 150 x 150 mm, 100 x 100 mm<br>For NV2700: 260 x 160 mm, 180 x 130 mm                                                         |