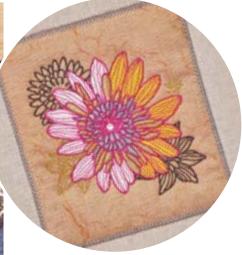

## Exquisite embroidery with the Innov-is NV2700 and NV880E

A large working area and generous embroidery space give you plenty of room to get creative. Featuring brand new embroidery designs, pattern editing and colour sorting, your projects will be 'sew' unique – just like you.

**Bursting with 258 built-in embroidery designs** – including BRAND NEW regal, fun llamas, jungle animals, flower power, pretty lavender and blackwork patterns.

**Personalise!** Choose from the 13 built-in fonts or monogramming function to add your unique personal touch to any project.