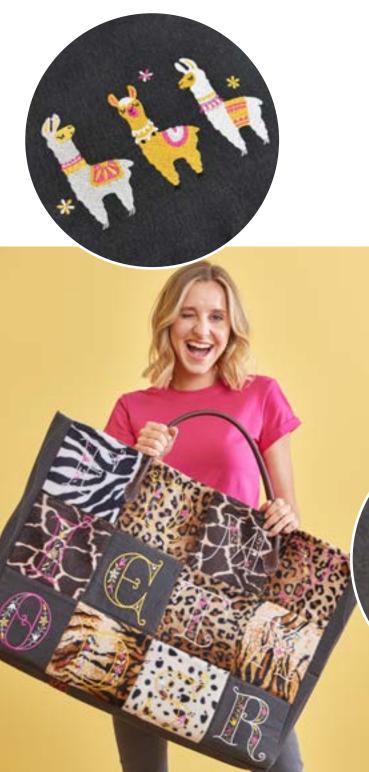

**Bursting with 258 built-in embroidery designs** – including BRAND NEW regal, fun llamas, jungle animals, flower power, pretty lavender and blackwork patterns.

**Personalise!** Choose from the 13 built-in fonts or monogramming function to add your unique personal touch to any project.

#### **Embroidery features**

| Embroidery area               | 260 x 160 mm embroidery area - space to stitch out large, intricate designs.                                                                          |
|-------------------------------|-------------------------------------------------------------------------------------------------------------------------------------------------------|
| Built-in designs              | 258 built-in embroidery patterns - including BRAND NEW regal,<br>fun llamas, jungle animals, flower power, pretty lavender and<br>blackwork patterns. |
| Built-in fonts                | 13 fonts (nine alphabet, one Cyrillic, three Japanese) – make anything you want to say beautiful.                                                     |
| Text edit functions           | Simplified user interface for text input and editing, with various editing capabilities such as curving, arraying and space adjustment.               |
| 140 built-in frame patterns   | Add frames to monograms and other embroidery patterns.                                                                                                |
| Thread trimming               | Programmable jump stitch cutting – trims any excess treads for you.                                                                                   |
| Monogram built-in designs     | Personalise projects, homewares, gifts, clothing and much more.                                                                                       |
| LED pointer                   | For easy positioning of embroidery patterns.                                                                                                          |
| Auto foot down                | Programme your machine to automatically place the foot down when you press the start/stop button.                                                     |
| Advanced editing<br>functions | Editing features include layout, combine patterns, pattern rotation, size, mirror imaging and more.                                                   |
| Colour sorting                | Groups the same colours together so avoids you having to rethread as much.                                                                            |
| Colour change                 | Change the colours of your embroidery easily via the colour touchscreen.                                                                              |
| Frame detection               | Automatic embroidery frame size detection.                                                                                                            |
| Included frames               | For NV880: 260 x 160 mm, 150 x 150 mm, 100 x 100 mm<br>For NV2700: 260 x 160 mm, 180 x 130 mm                                                         |