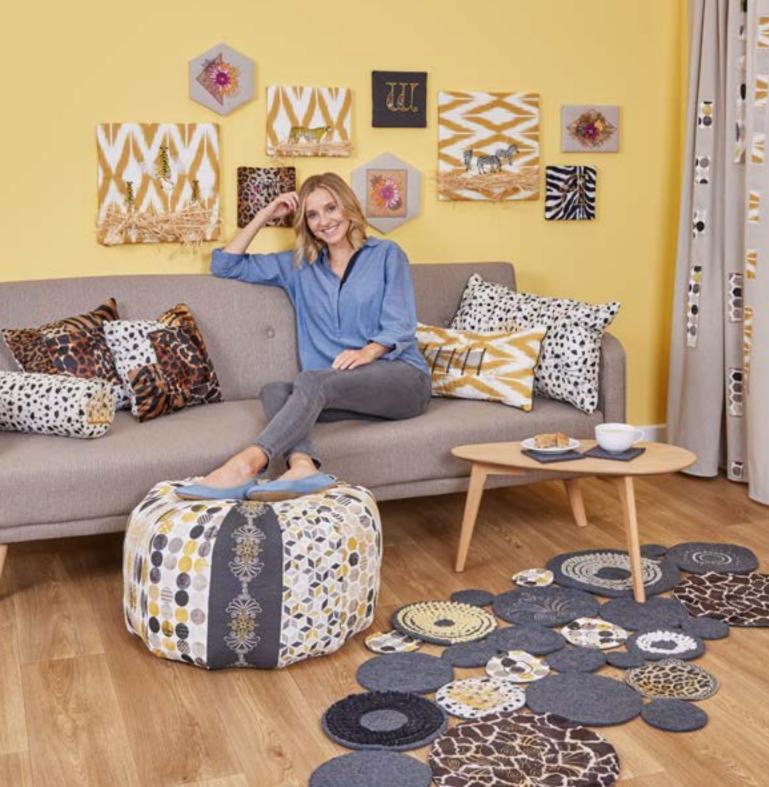

## Exquisite embroidery with the Innov-is NV2700 and NV880E

A large working area and generous embroidery space give you plenty of room to get creative. Featuring brand new embroidery designs, pattern editing and colour sorting, your projects will be 'sew' unique – just like you.

**Bursting with 258 built-in embroidery designs** – including BRAND NEW regal, fun llamas, jungle animals, flower power, pretty lavender and blackwork patterns.

**Personalise!** Choose from the 13 built-in fonts or monogramming function to add your unique personal touch to any project.

**Perfect positioning** – let the LED needle pointer point the way to better embroidery. Drop your needle exactly where it needs to be, so you always place your pattern in the right place.

**Fast and precise** – stitch out speeds of up to 850 stitches per minute.

**'Sew' unique** – quickly adjust, mirror, re-size and edit text. Save everything to the machine's memory so you can use it again. **Pretty neat** – the thread trimmer function trims any excess threads for you. Bye, bye snips!

**Auto foot down** – programme your machine to automatically put the foot down and start embroidering when you press the start/stop button.

A life of colour – preview embroidery designs in full colour. Colour sort the order in which multi-colour embroidery designs are stitched – reducing colour changes and minimising embroidery time.

**New quilting designs** – beautiful embroidery quilt designs let you finish off your quilts in style.