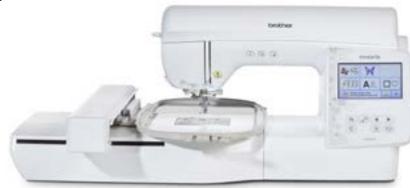

## Time to step up your creatitivity!

A D

**DiOUver** 

HA ST

14:44

Innov:is NV880E & NV2700

- 4.9" colour touchscreen
- 260 x 160 mm embroidery area
- 258 built-in patterns and 13 fonts
- Auto jump stitch trimmer
- Colour sorting
- LED pointer
- Wireless LAN connected

#### Want to get seriously creative?

The **Innov-is NV2700** (combination machine) and the **Innov-is NV880E** (embroidery only) are packed full of easy-to-use features. They're the perfect machines to take you from beginner to intermediate sewing and embroidering.