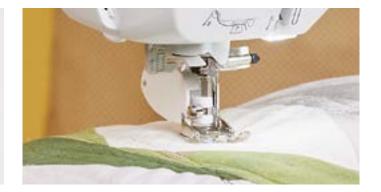

#### Walking foot included!

Sewing tricky layers of fabrics is now easy and enjoyable. The included walking foot's handy quilting guide keeps your stitching straight and perfectly equal.