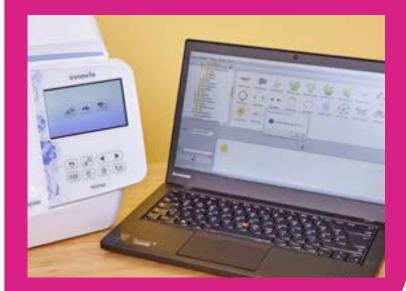

#### Data transfer is easy!

With Wireless LAN connectivity you can wirelessly transfer data and keep up with Brother's software developments.

Try out the new FREE Design Database Transfer program\* to wirelessly send your designs from your PC to your machine.

You can also add more designs via the built-in USB port.

\*Compatible with Windows desktop devices only.

Super-size decorative embroidered buttonhole built-in designs

> Variety embroidery designs included